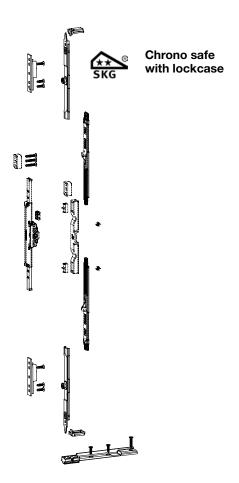

#### **BURGLAR-RESISTANT COMPONENTS**

The set, using the example of a turn-tilt window, contains the following burglar-resistant components:

- A number of stainless steel mushroom head bolts, pre-riveted onto aluminium connection pieces, corner transmissions and tilt bolt, which are attached to the Chrono Safe components and the rods in the vent.
- A number of brass safety wedges which are attached to the frame section by means of stainless steel clamping plates and self-tapping screws.
- A number of zinc-alloy anti-lift devices and protection pieces which are attached to the frame section and the vent section by means of clamping plates and self-tapping screws.
- Special zinc-alloy connection piece on the handle.
- Aluminium rods with special connections.

The burglar-resistant system is always operated by a **handle with cylinder**, available in 4 models.