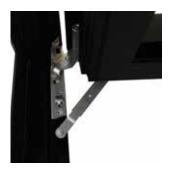

#### **BURGLAR-RESISTANT COMPONENTS**

The set, using the example of a turn-tilt window, contains the following burglar-resistant components:

- A number of stainless steel mushroom head bolts, pre-riveted onto aluminium connection pieces, corner transmissions and tilt bolt, which are attached to the Chrono Safe components and the rods in the vent.
- A number of brass safety wedges which are attached to the frame section by means of stainless steel clamping plates and self-tapping screws.
- A number of zinc-alloy anti-lift devices and protection pieces which are attached to the frame section and the vent section by means of clamping plates and self-tapping screws.
- Special zinc-alloy connection piece on the handle.
- Aluminium rods with special connections.