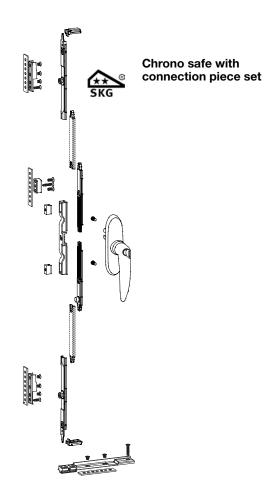

#### **BURGLAR-RESISTANT COMPONENTS**

The set, using the example of a turn-tilt window, contains the following burglar-resistant components:

- A number of stainless steel mushroom head bolts, pre-riveted onto aluminium connection pieces, corner transmissions and tilt bolt, which are attached to the Chrono Safe components and the rods in the vent.
- A number of brass safety wedges which are attached to the frame section by means of stainless steel clamping plates and self-tapping screws.
- A number of zinc-alloy anti-lift devices and protection pieces which are attached to the frame section and the vent section by means of clamping plates and self-tapping screws.
- Special zinc-alloy connection piece on the handle.
- Aluminium rods with special connections.

The burglar-resistant system is always operated by a **handle with cylinder**, available in 4 models.