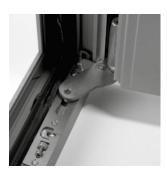

#### **BURGLAR-RESISTANT COMPONENTS**

The set, using the example of a turn-tilt window, contains the following burglar-resistant components:

- A number of stainless steel mushroom head bolts, pre-riveted onto aluminium connection pieces, corner transmissions and tilt bolt, which are attached to the Chrono Safe components and the rods in the vent.
- A number of brass safety wedges which are attached to the frame section by means of stainless steel clamping plates and self-tapping screws.
- A number of zinc-alloy anti-lift devices and protection pieces which are attached to the frame section and the vent section by means of clamping plates and self-tapping screws.
- Special zinc-alloy connection piece on the handle.
- Aluminium rods with special connections.

## **HINGE OPTIONS**

- Visible hinges
- · Concealed hinges
  - Chrono Invision Go
  - Chrono Invision Pro