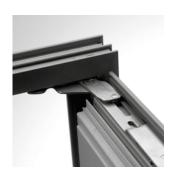

## **HINGE OPTIONS**

- Visible hinges
- · Concealed hinges
  - Chrono Invision Go
  - Chrono Invision Pro

## **ADVANTAGES**

• Chrono Safe is available for all window types: turn-tilt windows, tilt-turn windows, side-hung windows, French casement windows and bottom-hung windows.

• Clampable Chrono Safe fittings are available with visible hinges and concealed hinges: Chrono Invision Go and Chrono Invision Pro.