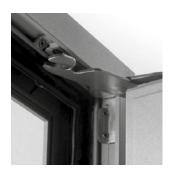

#### **BURGLAR-RESISTANT COMPONENTS**

The set, using the example of a turn-tilt window, contains the following burglar-resistant components:

- A number of stainless steel mushroom head bolts, pre-riveted onto aluminium connection pieces, corner transmissions and tilt bolt, which are attached to the Chrono Safe components and the rods in the vent.
- A number of brass safety wedges which are attached to the frame section by means of stainless steel clamping plates and self-tapping screws.
- A number of zinc-alloy anti-lift devices and protection pieces which are attached to the frame section and the vent section by means of clamping plates and self-tapping screws.
- Special zinc-alloy connection piece on the handle.
- Aluminium rods with special connections.

## **HINGE OPTIONS**

- Visible hinges
- · Concealed hinges
  - Chrono Invision Go
  - Chrono Invision Pro