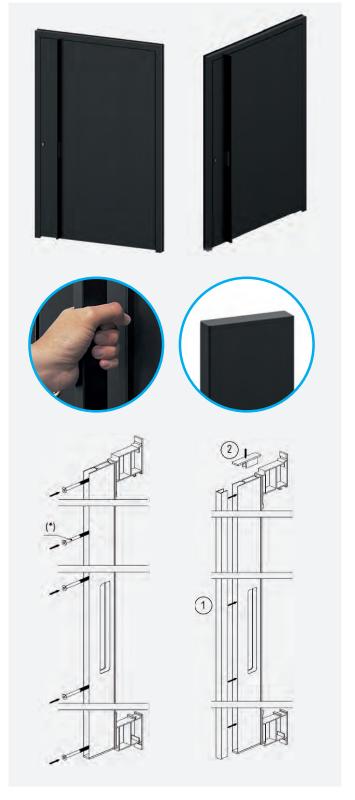

## **DESCRIPTION**

With this **innovative, modular solution** any **custom-made door pull** can be created in a fast and easy way. A clickable cover conceals the fixation of the door pull for an aesthetic result.

#### **CHARACTERISTICS**

Cross section dimensions of the door pull: 17 mm x 70 mm.

The door pull is available in 3 different lengths:

- 2350 mm.
- 2750 mm.
- 3100 mm.

## **MATERIALS**

- Aluminium core profile.
- Aluminium cover profile.
- Aluminium covers.
- Aluminium grip.
- Stainless steel fixing screws (TX25).
- Stainless steel assembly screws.