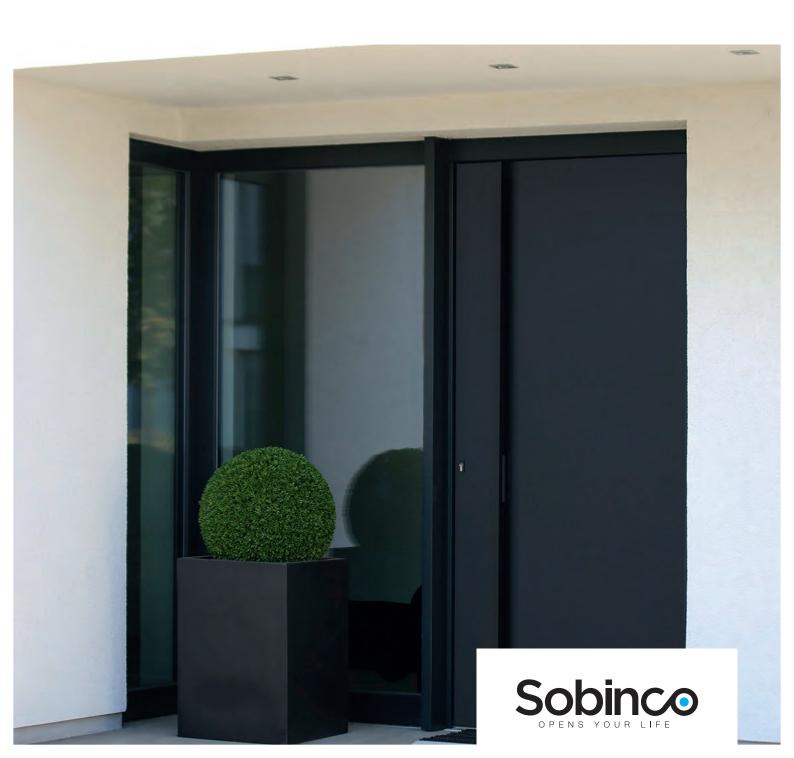

## **DESCRIPTION**

With this **innovative, modular solution** any **custom-made door pull** can be created in a fast and easy way. A clickable cover conceals the fixation of the door pull for an aesthetic result.

## **USE**

- For swing doors, open in and open out doors.
- For rebated doors and flush doors.
- Can only be installed on a panel-covered vent.