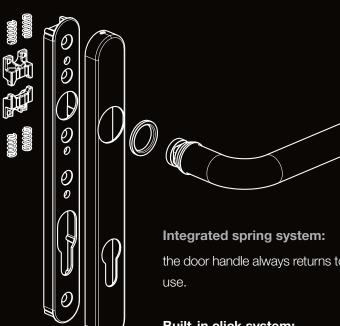

# SOBINOX

TIMELESS & SOLID

the door handle always returns to its original starting position, even with frequent

#### **Built-in click system:**

rotating over 360° in 4 steps of 90°.

#### High user frequency:

the door handles have been tested in conformity with the EN1906 standard, class 4.