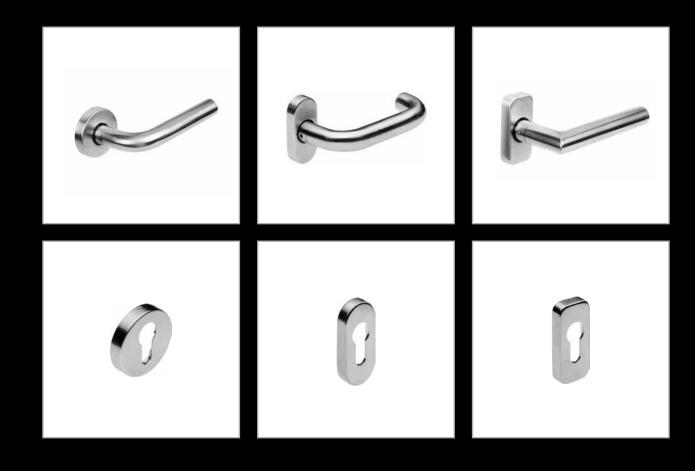

ls are not the details.

They make the design.

Charles Eames







## SOBINOX

TIMELESS & SOLID

Our handles for windows, doors and sliding doors in high-quality stainless steel.

**Simplicity** is a virtue, and this is certainly no less true for the **timeless** handles in the Sobinox range.

Whether **modern or traditional**, a stainless steel finish appeals to many a taste. The designs are therefore particularly popular with architects and interior designers.





# SOBINOX

TIMELESS & SOLID



the door handle always returns to its original starting position, even with frequent

#### **Built-in click system:**

rotating over 360° in 4 steps of 90°.

#### High user frequency:

the door handles have been tested in conformity with the EN1906 standard, class 4.

### Windows



### Doors





## Sliding doors