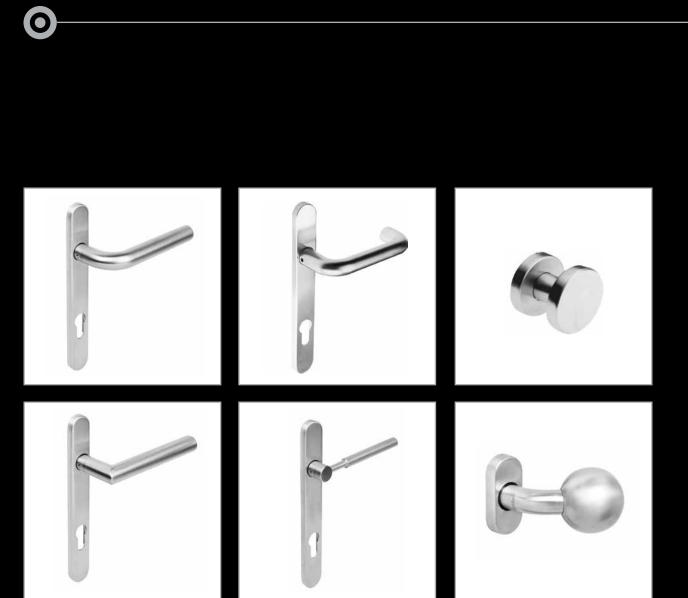

are not the details.

They make the design.

Charles Eames







## SOBINOX

TIMELESS & SOLID

Our handles for windows, doors and sliding doors in high-quality stainless steel.

**Simplicity** is a virtue, and this is certainly no less true for the **timeless** handles in the Sobinox range.

Whether **modern or traditional**, a stainless steel finish appeals to many a taste. The designs are therefore particularly popular with architects and interior designers.





# SOBINOX

TIMELESS & SOLID



the door handle always returns to its original starting position, even with frequent

#### **Built-in click system:**

rotating over 360° in 4 steps of 90°.

#### High user frequency:

the door handles have been tested in conformity with the EN1906 standard, class 4.

### Windows



### Doors





## Sliding doors