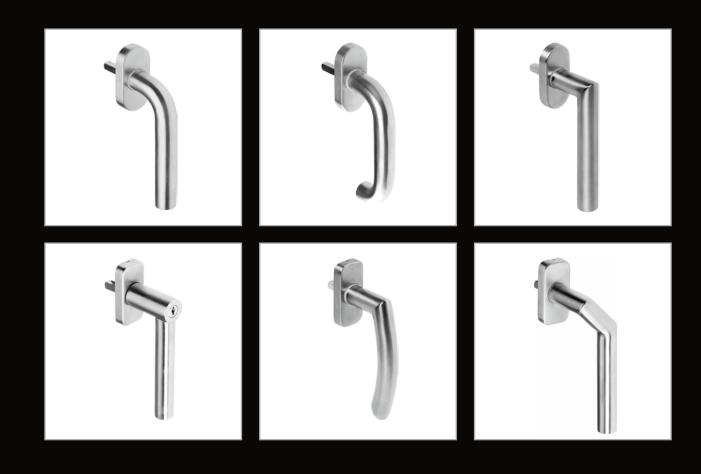

The details are not the details.

They make the design.

Charles Eames







## SOBINOX

TIMELESS & SOLID

Our handles for windows, doors and sliding doors in high-quality stainless steel.

**Simplicity** is a virtue, and this is certainly no less true for the **timeless** handles in the Sobinox range.

Whether **modern or traditional**, a stainless steel finish appeals to many a taste. The designs are therefore particularly popular with architects and interior designers.





# SOBINOX

TIMELESS & SOLID



the door handle always returns to its original starting position, even with frequent

#### **Built-in click system:**

rotating over 360° in 4 steps of 90°.

#### High user frequency:

the door handles have been tested in conformity with the EN1906 standard, class 4.

### Windows



### Doors





## Sliding doors