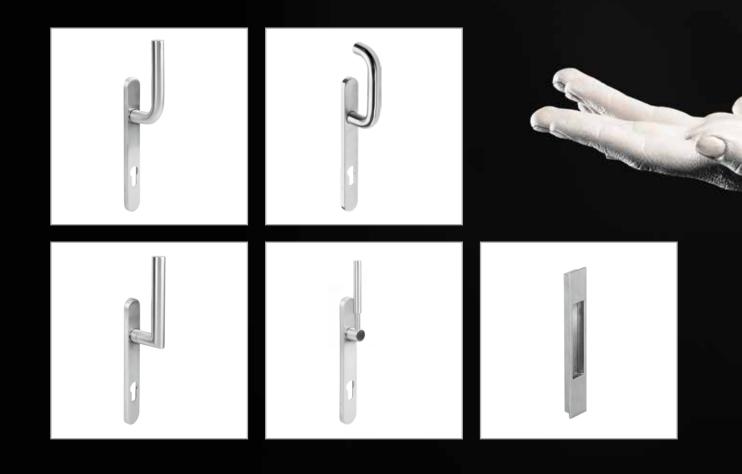

.

They make the design.

Charles Eames







## SOBINOX

TIMELESS & SOLID

Our handles for windows, doors and sliding doors in high-quality stainless steel.

**Simplicity** is a virtue, and this is certainly no less true for the **timeless** handles in the Sobinox range.

Whether **modern or traditional**, a stainless steel finish appeals to many a taste. The designs are therefore particularly popular with architects and interior designers.





# SOBINOX

TIMELESS & SOLID



the door handle always returns to its original starting position, even with frequent

#### **Built-in click system:**

rotating over 360° in 4 steps of 90°.

#### High user frequency:

the door handles have been tested in conformity with the EN1906 standard, class 4.

### Windows



### Doors





## Sliding doors