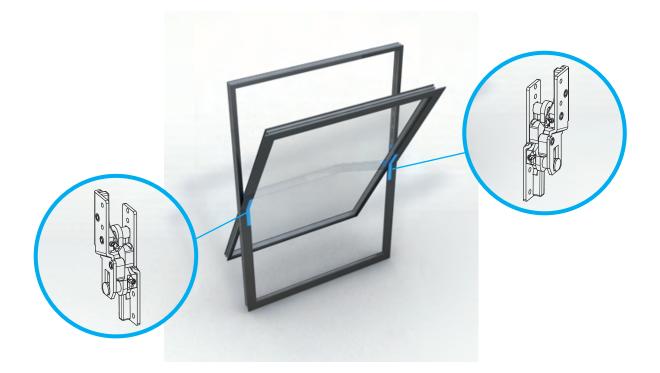

### DESCRIPTION

The pivot series n° 2500 is fully **concealed**, resulting in greatly **improved aesthetics.** 

#### CHARACTERISTICS

- This pivot ensures a **smooth and quiet operation** because of the special construction.
- The pivots are suitable for horizontal pivoting and vertical pivoting windows.
- An integral adjustable friction mechanism is active from 0° through to 180° opening angle. The friction is adjusted by 2 adjustment screws using a hexagonal spanner of 4 mm.
- The pivot is not provided with an integral restrictor. A restriction of the opening angle is obtained by a separate window stay.
- Always supplied in pairs, there is always a left hand and a right hand pivot.

#### SIZE RANGE

- Horizontal pivoting window:
  - vent width: max. 2400 mm
  - vent height: max. 2000 mm
  - vent weight: max. 180 kg

#### Vertical pivoting window:

- vent width: max. 2000 mm
- vent height: max. 2400 mm
- vent weight: max. 120 kg

• The minimum vent height (for horizontal pivoting windows) or the minimum vent width (for vertical pivoting windows) is profile related and depends on the perimeter locking set used. The maximum vent dimensions and vent weights also depend on the stability of the profiles.