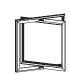

#### Vertical pivoting window:

- vent width: max. 2000 mm
- vent height: max. 2400 mm
- vent weight: max. 120 kg

• The minimum vent height (for horizontal pivoting windows) or the minimum vent width (for vertical pivoting windows) is profile related and depends on the perimeter locking set used. The maximum vent dimensions and vent weights also depend on the stability of the profiles.

Closed position

180 ° opening