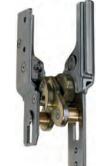

### DESCRIPTION

The pivot series n° 2500 is fully **concealed**, resulting in greatly **improved aesthetics.** 

#### CHARACTERISTICS

- This pivot ensures a **smooth and quiet operation** because of the special construction.
- The pivots are suitable for horizontal pivoting and vertical pivoting windows.
- An integral adjustable friction mechanism is active from 0° through to 180° opening angle. The friction is adjusted by 2 adjustment screws using a hexagonal spanner of 4 mm.
- The pivot is not provided with an integral restrictor. A restriction of the opening angle is obtained by a separate window stay.
- Always supplied in pairs, there is always a left hand and a right hand pivot.

Closed position

180 ° opening