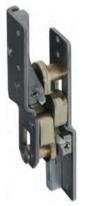

### DESCRIPTION

The pivot series n° 2500 is fully **concealed**, resulting in greatly **improved aesthetics.** 

#### CHARACTERISTICS

- This pivot ensures a **smooth and quiet operation** because of the special construction.
- The pivots are suitable for horizontal pivoting and vertical pivoting windows.
- An integral adjustable friction mechanism is active from 0° through to 180° opening angle. The friction is adjusted by 2 adjustment screws using a hexagonal spanner of 4 mm.
- The pivot is not provided with an integral restrictor. A restriction of the opening angle is obtained by a separate window stay.
- Always supplied in pairs, there is always a left hand and a right hand pivot.

Closed position

180 ° opening