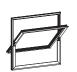

#### SIZE RANGE

- Horizontal pivoting window:
  - vent width: max. 2400 mm
  - vent height: max. 2000 mm
  - vent weight: max. 180 kg

Closed position

180 ° opening