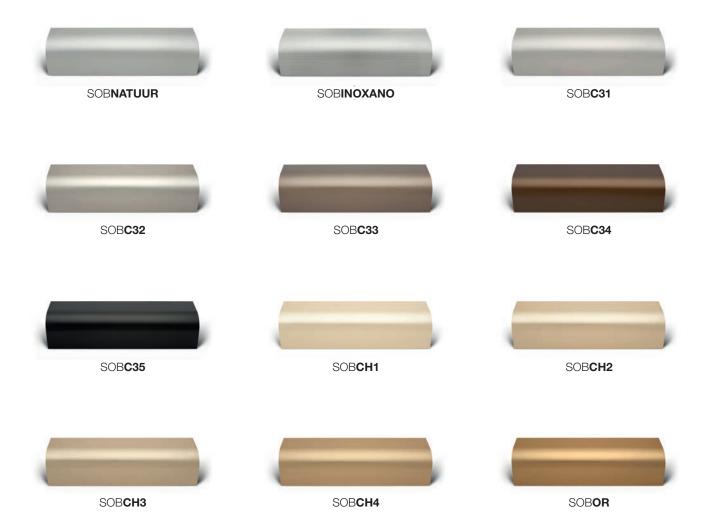

## **Colour anodisations**

## **DESCRIPTION**

Anodisation is an electrochemical treatment. Aluminium is immersed in a chemical bath. Due to the effect of an electrical current, the metal surface is given a decorative, durable, corrosion-resistant and hard-wearing oxidised layer. This aluminium oxide layer is therefore fully integrated with the underlying aluminium.

## **ADVANTAGES**

- Attractive appearance with the retention of its metallic look.
- Durable, corrosion-resistant and colour-fast.
- Low-maintenance.

## For maximum impact choose:

handles for windows, doors and sliding doors in the same colour anodisation as the aluminium sections.

We are Sobinco. We get things done. We specialise in the development and production of innovative locking systems and components for the aluminium windows and doors industry.