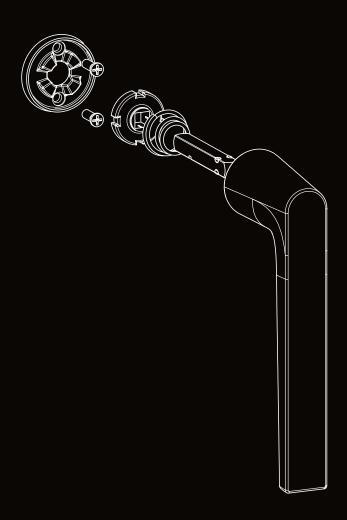

#### Integrated spring system:

the Edge handle always returns to its original starting position, even with frequent use.

#### **Built-in click system:**

rotating over 360° in 4 steps of 90°.