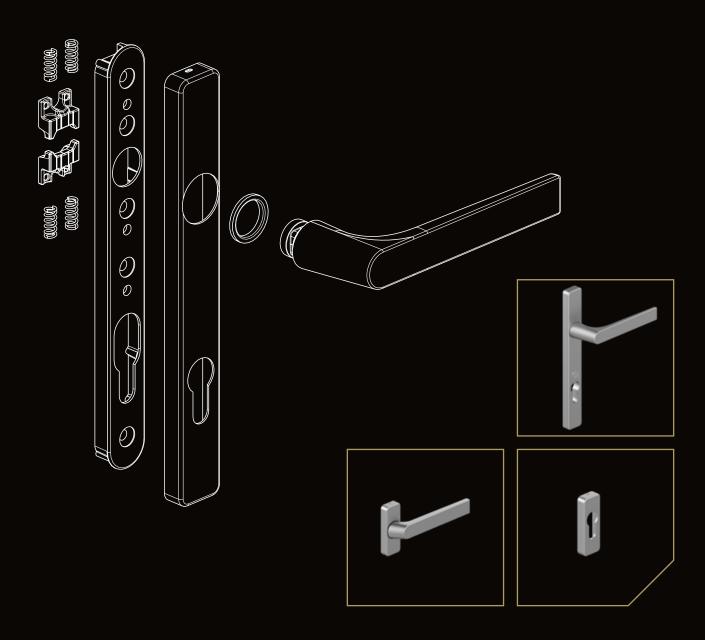

#### Integrated spring system:

the Edge handle always returns to its original starting position, even with frequent use.

#### **Built-in click system:**

rotating over 360° in 4 steps of 90°.

#### Security against burglary:

two stars are awarded to the Edge Security external door handles by the SKG.

### Doors