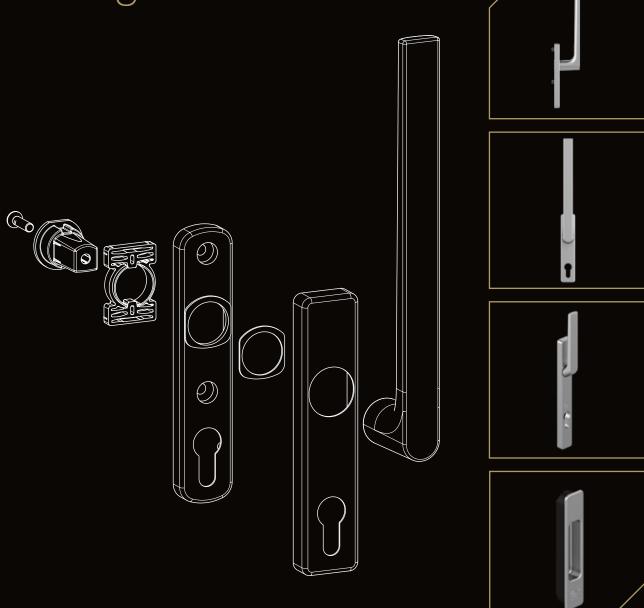

#### Integrated spring system:

the Edge handle always returns to its original starting position, even with frequent use.

#### **Built-in click system:**

rotating over 360° in 4 steps of 90°.

#### Security against burglary:

two stars are awarded to the Edge Security external door handles by the SKG.

## Sliding doors