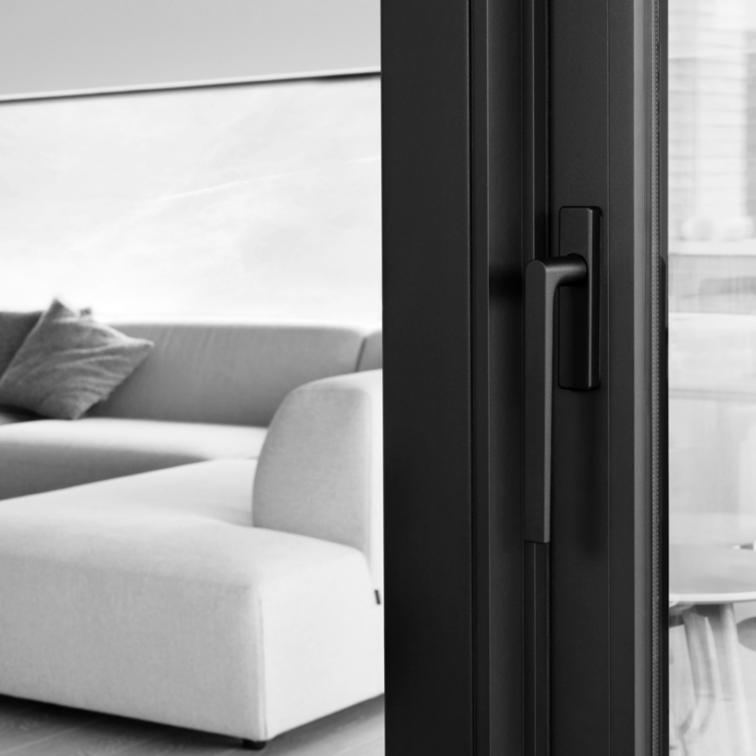

#### Integrated spring system:

the Edge handle always returns to its original starting position, even with frequent use.

#### **Built-in click system:**

rotating over 360° in 4 steps of 90°.

#### Security against burglary:

two stars are awarded to the Edge Security external door handles by the SKG.