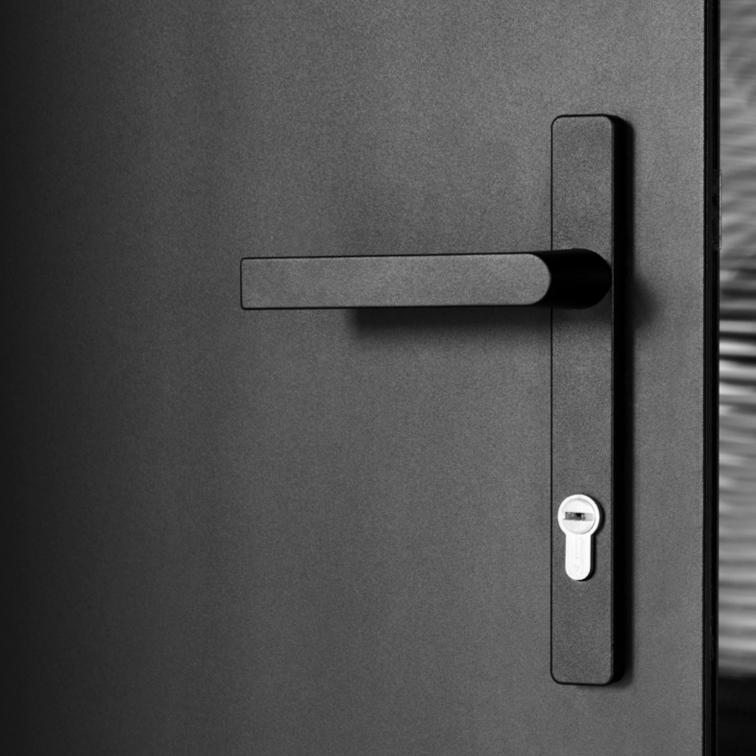

#### Security against burglary:

two stars are awarded to the Edge Security external door handles by the SKG.

### Doors