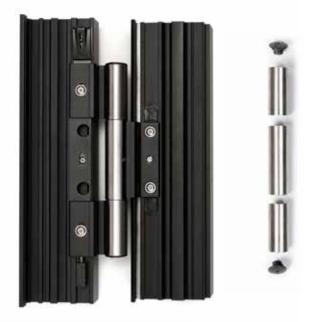

# **3-part clampable door hinge**

Security pins with reduced base

### DESCRIPTION

The Euro hinge 3D is **a three-part clampable door hinge** for sections fitted with a Eurogroove with a frame groove of 14/18 mm. The Euro hinge 3D is suitable for rebated doors which turn inwards and outwards. The concealed fixture gives a sleek finish.

Optionally, the hinges can be fitted with **2 anti-lift pins** which provide the frame around your door with **extra security against burglary.** 

The Euro hinge 3D can also be fitted with a **stainless steel cover set** to give it **a different appearance.** The set can be easily installed by sliding the sleeves over the hinge and then adding the covers.