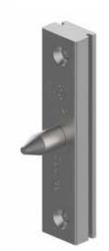

Optionally, the hinges can be fitted with **2 anti-lift pins** which provide the frame around your door with **extra security against burglary.** 

The Euro hinge 3D can also be fitted with a **stainless steel cover set** to give it **a different appearance.** The set can be easily installed by sliding the sleeves over the hinge and then adding the covers.