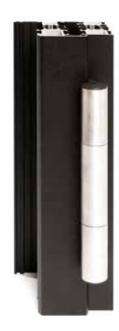

# Euro hinge 3D

# **3-part clampable door hinge**









Security pins with reduced base

## APPLICATION EXAMPLE

#### (open in door)



### DESCRIPTION

The Euro hinge 3D is **a three-part clampable door hinge** for sections fitted with a Eurogroove with a frame groove of 14/18 mm. The Euro hinge 3D is suitable for rebated doors which turn inwards and outwards. The concealed fixture gives a sleek finish.

Optionally, the hinges can be fitted with **2 anti-lift pins** which provide the frame around your door with **extra security against burglary.** 

The Euro hinge 3D can also be fitted with a **stainless steel cover set** to give it **a different appearance.** The set can be easily installed by sliding the sleeves over the hinge and then adding the covers.

### CHARACTERISTICS

- Vent weights **up to 180 kg** (with 4 hinges and depending o