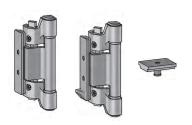

#### GENERAL CHARACTERISTICS

- Chrono visible hardware for aluminium windows.
- Chrono hardware is available in Standard, Plus and Safe RC3/4 versions.
- Chrono is available to suit a frame groove of 14/18 mm and 10/14 mm.
- Manufactured from high quality non-corroding materials.
- Quick assembly: Euro groove clamping.
- · Easy adjustment.
- High load bearing capacity:
  - vent weights **up to 130 kg** (standard Chrono hinges): RAL certified.
  - vent weights **up to 300 kg** (Chrono hinges for side hung windows).
- Chrono Safe is certified by the SKG-institute with 2 SKG stars.

### VISIBLE HINGES FOR TURN WINDOWS UP TO 300 KG

- Special hinges for side hung windows, that can carry vent weights up to 300 kg, can be used for certain projects.
- The **quantity of hinges** that needs to be used depends on following factors:
  - the vent weight
  - the vent height
  - the vent width
  - In addition, buffered window stays are designed for windows with vent weights higher than 170 kg.