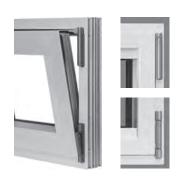

# Chrono

Visible hardware

#### GENERAL CHARACTERISTICS

- Chrono visible hardware for aluminium windows.
- Chrono hardware is available in Standard, Plus and Safe RC3/4 versions.
- Chrono is available to suit a frame groove of 14/18 mm and 10/14 mm.
- Manufactured from high quality non-corroding materials.
- Quick assembly: Euro groove clamping.
- · Easy adjustment.
- High load bearing capacity:
  - vent weights **up to 130 kg** (standard Chrono hinges): RAL certified.
  - vent weights **up to 300 kg** (Chrono hinges for side hung windows).
- Chrono Safe is certified by the SKG-institute with 2 SKG stars.

# **ADJUSTMENTS**

- Bottom hinge:
  - Continuous horizontal adjustment range of ± 1 mm.
  - Continuous vertical adjustment range of  $\pm$  2 mm.
  - Adjustable without removing the vent.
- Top hinge and link arm:
  - Continuous horizontal adjustment range of +2 mm/-4 mm.
  - Gasket pressure adjustment of ± 0.8 mm.