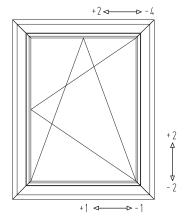

# **ADJUSTMENTS**

- Bottom hinge:
  - Continuous horizontal adjustment range of ± 1 mm.
  - Continuous vertical adjustment range of  $\pm$  2 mm.
  - Adjustable without removing the vent.
- Top hinge and link arm:
  - Continuous horizontal adjustment range of +2 mm/-4 mm.
  - Gasket pressure adjustment of ± 0.8 mm.