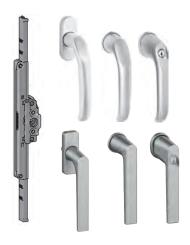

#### **OPERATION**

- Horizon window handles with square spindle.
- Edge window handles with square spindle.