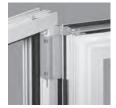

# **BENEFITS OF LOCKCASES**

- Quick installation by clamping the lockcase in the profile.
- Security against burglary: the lockcase is positioned at the outside behind the tooth of the groove. In combination with an extra thickness plate, the lockcase is certified with 2 SKG stars.
- Small minimum height.