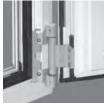

# **ADJUSTMENTS**

- Bottom hinge:
  - Continuous horizontal adjustment range of ± 1 mm.
  - Continuous vertical adjustment range of  $\pm$  2 mm.
  - Adjustable without removing the vent.
- Top hinge and link arm:
  - Continuous horizontal adjustment range of +2 mm/-4 mm.
  - Gasket pressure adjustment of ± 0.8 mm.