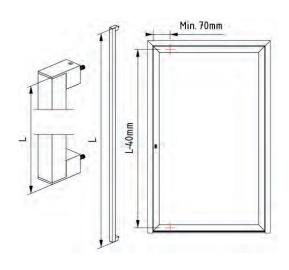

## PROFILE SPECIFICATIONS

- Minimal 40 mm width required.
- Fixation through at least two profile walls.
- Minimal 70 mm from the edge of the vent.
- Fixation holes on the horizontal profiles of the vent.
- Extra milling is necessary on vent covering panel doors.

### **ADJUSTMENT**

Easy horizontal and vertical adjustment: +/-1.5 mm.