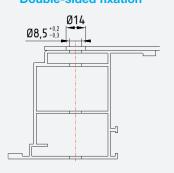

#### **DESCRIPTION**

An **innovative**, **modular solution** to create any **custom-made door pull** in a fast and easy way.

Two mounting supports are mounted to the door with a **concealed fixation** for an **aesthetic and sleek result**. **Double-sided fixation is possible with a through-the-door fixation set**.

### **MATERIAL**

- Aluminium bar and mounting supports.
- Aluminium bush.
- Stainless steel self-tapping fixation screws.
- Stainless steel clamping screws.
- Stainless steel bolt and nut. (Only in case of double-sided fixation.)

### **ADJUSTMENT**

Easy horizontal and vertical adjustment: +/-1.5 mm.