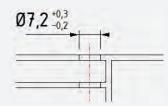

## PROFILE SPECIFICATIONS

- Minimal 40 mm width required.
- Fixation through at least two profile walls.
- Minimal 70 mm from the edge of the vent.
- Fixation holes on the horizontal profiles of the vent.
- Extra milling is necessary on vent covering panel doors.

### **MATERIAL**

- Aluminium bar and mounting supports.
- Aluminium bush.
- Stainless steel self-tapping fixation screws.
- Stainless steel clamping screws.
- Stainless steel bolt and nut. (Only in case of double-sided fixation.)