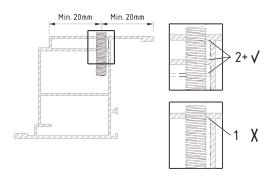

## PROFILE SPECIFICATIONS

- Minimal 40 mm width required.
- Fixation through at least two profile walls.
- Minimal 70 mm from the edge of the vent.
- Fixation holes on the horizontal profiles of the vent.
- Extra milling is necessary on vent covering panel doors.