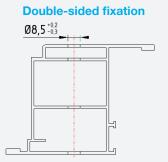

#### **DESCRIPTION**

An **innovative**, **modular solution** to create any **custom-made door pull** in a fast and easy way.

Two mounting supports are mounted to the door with a **concealed fixation** for an **aesthetic and sleek result**. **Double-sided fixation is possible with a through-the-door fixation set**.

### **MATERIAL**

- Aluminium bar and mounting supports.
- Aluminium bush.
- Stainless steel self-tapping fixation screws.
- Stainless steel clamping screws.
- Stainless steel bolt and nut. (Only in case of double-sided fixation.)

STANDARD DOOR

PANEL DOOR

**Single-sided fixation** 

**Double-sided fixation** 

We are Sobinco. We get things done. We specialise in the development and production of innovative locking systems and components for the aluminium windows and doors industry.