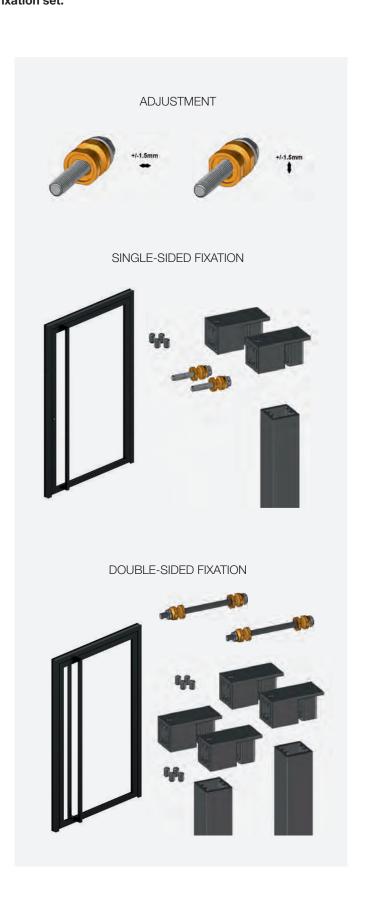

#### **DESCRIPTION**

An **innovative**, **modular solution** to create any **custom-made door pull** in a fast and easy way.

Two mounting supports are mounted to the door with a **concealed fixation** for an **aesthetic and sleek result**. **Double-sided fixation is possible with a through-the-door fixation set**.

### **ADJUSTMENT**

Easy horizontal and vertical adjustment: +/-1.5 mm.

### **MATERIAL**

- Aluminium bar and mounting supports.
- Aluminium bush.
- Stainless steel self-tapping fixation screws.
- Stainless steel clamping screws.
- Stainless steel bolt and nut. (Only in case of double-sided fixation.)