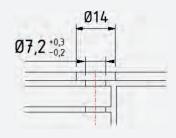

## PROFILE SPECIFICATIONS

- Minimal 40 mm width required.
- Fixation through at least two profile walls.
- Minimal 70 mm from the edge of the vent.
- Fixation holes on the horizontal profiles of the vent.
- Extra milling is necessary on vent covering panel doors.

### **MATERIAL**

- Aluminium bar and mounting supports.
- Aluminium bush.
- Stainless steel self-tapping fixation screws.
- Stainless steel clamping screws.
- Stainless steel bolt and nut. (Only in case of double-sided fixation.)