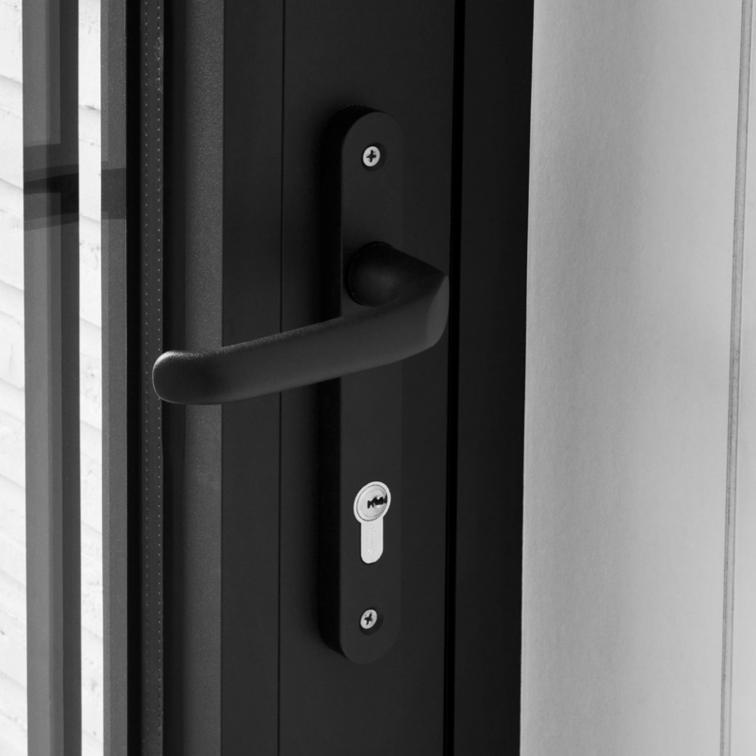

## Doors

#### Security against burglary:

two stars are awarded to the Horizon Security external door handles by the SKG institute.