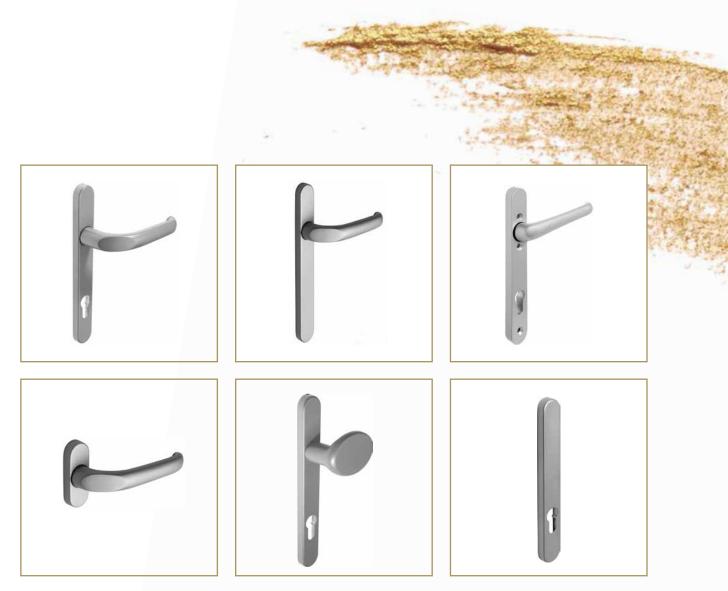

## HORIZON

STYLISH & BALANCED







Our elegant range of handles for windows, doors and sliding doors.

**Ergonomic** and **stylish design**, tailored to the requirements of modern living, without sacrificing versatility and functionality.

A wide range of finishes is available for all products (anodised or powder coated) that guarantees a uniform result and seamless integration in any architectural style.



# HORIZON STYLISH & BALANCED

#### Integrated spring system:

the handle always returns to its original starting position, even with frequent use.

#### **Built-in click system:**

rotating over 360° in 4 steps of 90°.

#### Security against burglary:

two stars are awarded to the Horizon Security external door handles by the SKG institute.

### Windows



## Doors



## Sliding doors