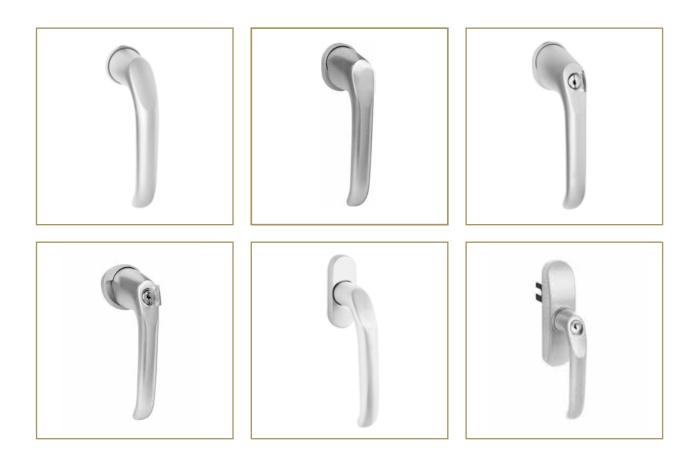

## HORIZON

STYLISH & BALANCED







Our elegant range of handles for windows, doors and sliding doors.

**Ergonomic** and **stylish design**, tailored to the requirements of modern living, without sacrificing versatility and functionality.

A wide range of finishes is available for all products (anodised or powder coated) that guarantees a uniform result and seamless integration in any architectural style.



# HORIZON STYLISH & BALANCED

#### Integrated spring system:

the handle always returns to its original starting position, even with frequent use.

#### **Built-in click system:**

rotating over 360° in 4 steps of 90°.

#### Security against burglary:

two stars are awarded to the Horizon Security external door handles by the SKG institute.

### Windows



## Doors



## Sliding doors