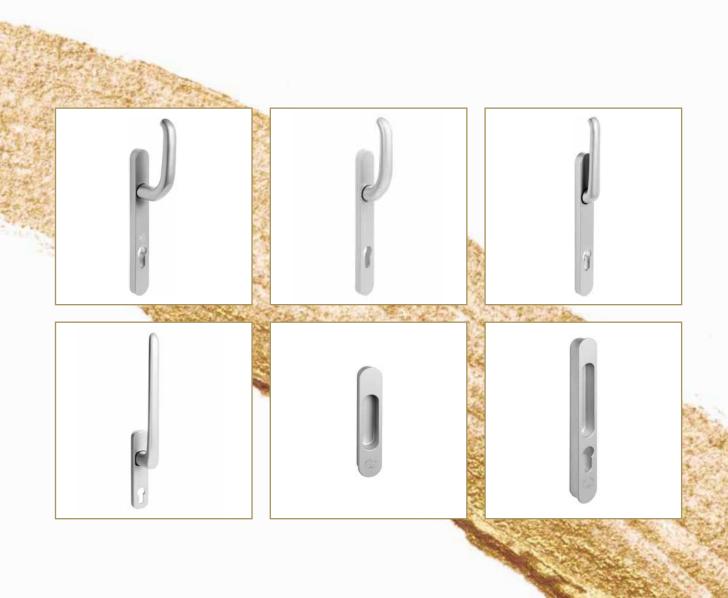

ORIZON

STYLISH & BALANCED







Our elegant range of handles for windows, doors and sliding doors.

**Ergonomic** and **stylish design**, tailored to the requirements of modern living, without sacrificing versatility and functionality.

A wide range of finishes is available for all products (anodised or powder coated) that guarantees a uniform result and seamless integration in any architectural style.



# HORIZON STYLISH & BALANCED

#### Integrated spring system:

the handle always returns to its original starting position, even with frequent use.

#### **Built-in click system:**

rotating over 360° in 4 steps of 90°.

#### Security against burglary:

two stars are awarded to the Horizon Security external door handles by the SKG institute.

### Windows



## Doors



## Sliding doors