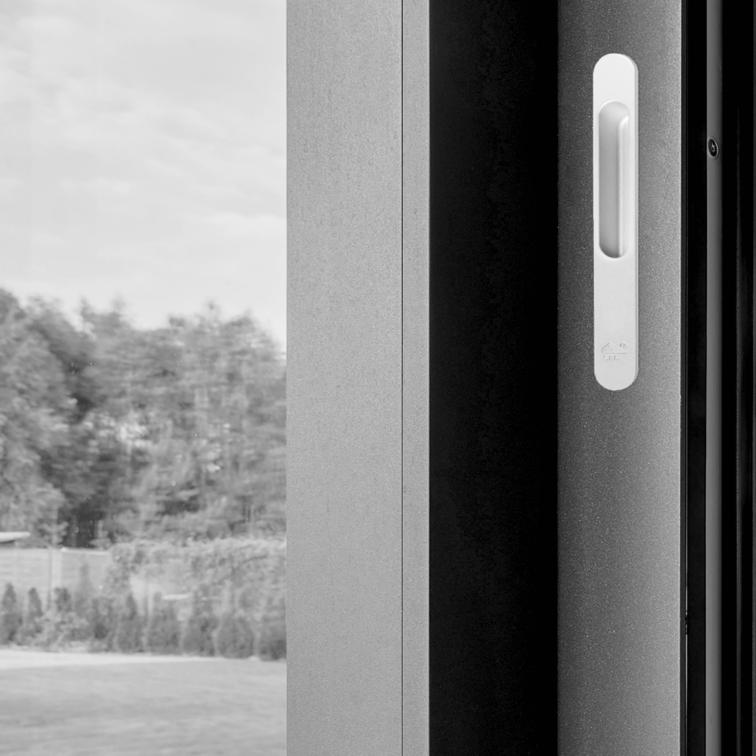

H & BALANCED







Our elegant range of handles for windows, doors and sliding doors.

**Ergonomic** and **stylish design**, tailored to the requirements of modern living, without sacrificing versatility and functionality.

A wide range of finishes is available for all products (anodised or powder coated) that guarantees a uniform result and seamless integration in any architectural style.



# HORIZON STYLISH & BALANCED

#### Integrated spring system:

the handle always returns to its original starting position, even with frequent use.

#### **Built-in click system:**

rotating over 360° in 4 steps of 90°.

#### Security against burglary:

two stars are awarded to the Horizon Security external door handles by the SKG institute.

### Windows



## Doors



## Sliding doors