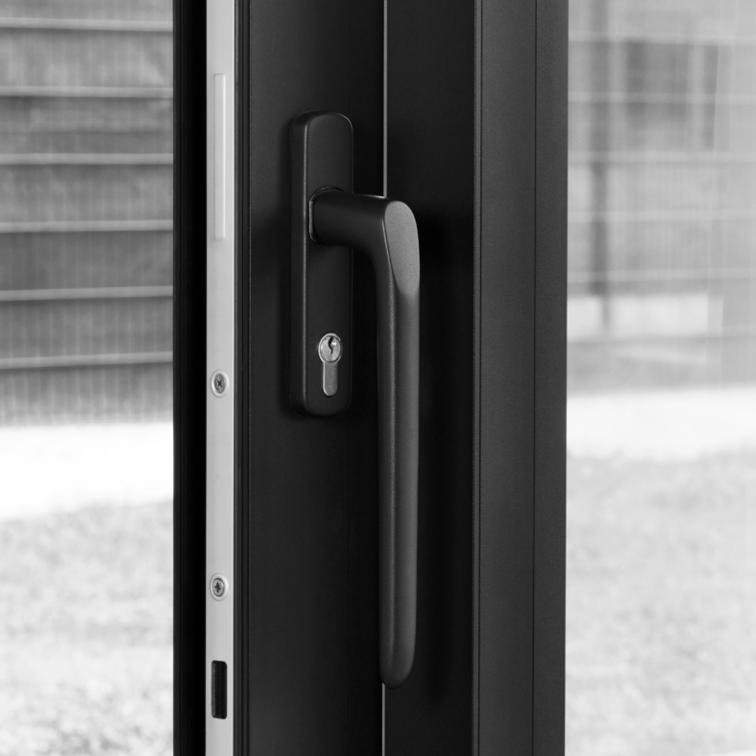

YLISH & BALANCED







Our elegant range of handles for windows, doors and sliding doors.

**Ergonomic** and **stylish design**, tailored to the requirements of modern living, without sacrificing versatility and functionality.

A wide range of finishes is available for all products (anodised or powder coated) that guarantees a uniform result and seamless integration in any architectural style.



# HORIZON STYLISH & BALANCED

#### Integrated spring system:

the handle always returns to its original starting position, even with frequent use.

#### **Built-in click system:**

rotating over 360° in 4 steps of 90°.

#### Security against burglary:

two stars are awarded to the Horizon Security external door handles by the SKG institute.

### Windows



## Doors



## Sliding doors