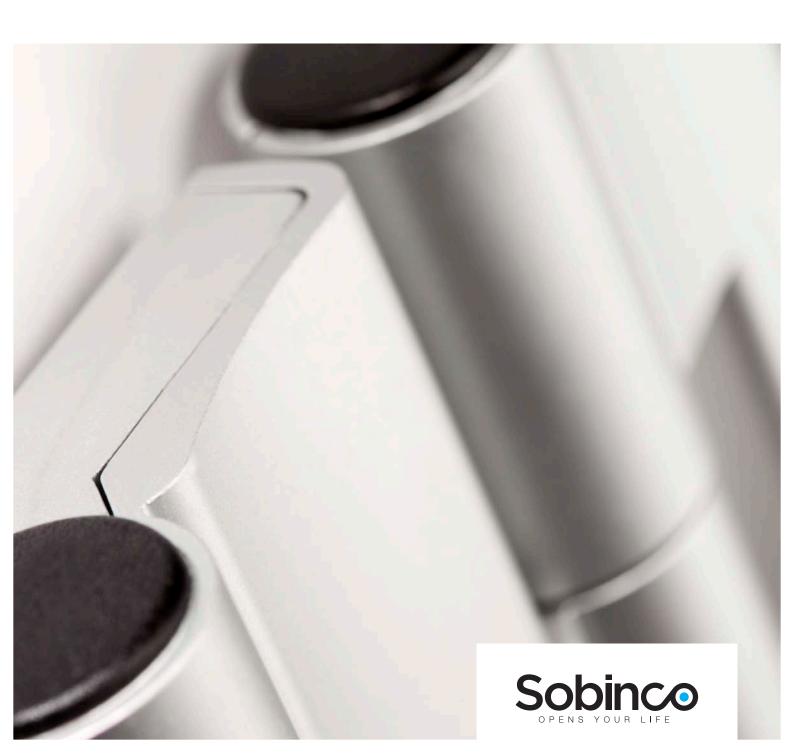

# **DESCRIPTION**

Universal face fixed door hinge with an attractive design for aluminium doors.

# **CHARACTERISTICS**

- Available in 2- and 3-leaf versions.
- Can be used for left and right hand doors.
- Simple assembly: direct screwable (screws in stainless steel or treated steel) or fixating with clamping plates.
- Finishing: anodised, white and powder coated in more than 450 RAL colours and in different structured coatings
- **Adjustment:** 3-dimensional without unscrewing the fixing screws. With an unique lateral adjustment there is no offset visible between the frame part and vent part of the door hinge.
- Maintenance-free with high quality synthetic bushes.
- Support pins prevent the frame part and the vent part dropping.
- **Higher security against burglary** by a security pin when the hinges are mounted externally.