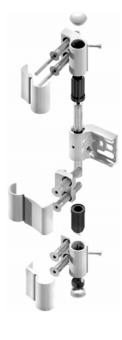

# Face fixed door hinge

2- and 3-leaf hinge

### **3-LEAF FACE FIXED HINGE**

- Maximal door weights up to 160 kg with 2 hinges.
- Material: manufactured from non-corroding materials.

# **ADJUSTMENTS**

- The hinges have a 3-dimensional continuous adjustment with only one hexagonal spanner.
  - Lateral adjustment: -3 mm/+3 mm.
  - Height adjustment: -1 mm/+4 mm.
  - Gasket pressure adjustment: -1.25 mm/+1.25 mm.