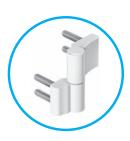

# Face fixed door hinge

2- and 3-leaf hinge

### 2-LEAF FACE FIXED HINGE

- Maximal door weights up to 160 kg with 2 hinges.
- Material: manufactured from non-corroding materials.