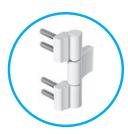

# Face fixed door hinge

2- and 3-leaf hinge

# **DESCRIPTION**

Universal face fixed door hinge with an attractive design for aluminium doors.

# **CHARACTERISTICS**

- Available in 2- and 3-leaf versions.
- Can be used for left and right hand doors.
- Simple assembly: direct screwable (screws in stainless steel or treated steel) or fixating with clamping plates.
- Finishing: anodised, white and powder coated in more than 450 RAL colours and in different structured coatings
- **Adjustment:** 3-dimensional without unscrewing the fixing screws. With an unique lateral adjustment there is no offset visible between the frame part and vent part of the door hinge.
- Maintenance-free with high quality synthetic bushes.
- Support pins prevent the frame part and the vent part dropping.
- **Higher security against burglary** by a security pin when the hinges are mounted externally.