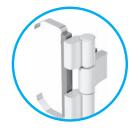

# **CHARACTERISTICS**

- Available in 2- and 3-leaf versions.
- Can be used for left and right hand doors.
- Simple assembly: direct screwable (screws in stainless steel or treated steel) or fixating with clamping plates.
- Finishing: anodised, white and powder coated in more than 450 RAL colours and in different structured coatings
- **Adjustment:** 3-dimensional without unscrewing the fixing screws. With an unique lateral adjustment there is no offset visible between the frame part and vent part of the door hinge.
- Maintenance-free with high quality synthetic bushes.
- Support pins prevent the frame part and the vent part dropping.
- **Higher security against burglary** by a security pin when the hinges are mounted externally.

# **ADJUSTMENTS**

- The hinges have a 3-dimensional continuous adjustment with only one hexagonal spanner.
  - Lateral adjustment: -3 mm/+3 mm.
  - Height adjustment: -1 mm/+4 mm.
  - Gasket pressure adjustment: -1.25 mm/+1.25 mm.