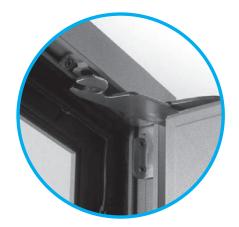

# **Chrono Invision Pro**

**Concealed hinge for heavy weights** 

## **DESCRIPTION**

The Chrono Invision Pro hinge for aluminium windows is invisible when the window is closed. Chrono Invision Pro is available to suit profiles with a frame groove of 14/18 mm or a frame groove of 10/14 mm. The Chrono Invision Pro hinge is compatible with Chrono Standard, Plus and Safe fittings. Depending on the profile system Chrono Invision Pro can be used with a low threshold profile (balcony window solution).

## **CHARACTERISTICS**

- Vent weights up to 170 kg for all window sizes (RAL GZ607/3).
- Vent weights up to 200 kg for balcony doors (RAL GZ607/3).
- Vent width (Fb) up to 1700 mm.
- Vent height (Fh) up to 2800 mm.
- Ratio Fb / Fh for windows < 130 kg = max. 1.5.
- Ratio Fb / Fh for windows > 130 kg = max. 1.
- Anti-lift security: bottom hinge security device in tilt position.
- High security locking of the link arm.
- Manufactured from high quality non-corroding materials.
- Chrono Invision Pro Safe is certified with 2 SKG stars.