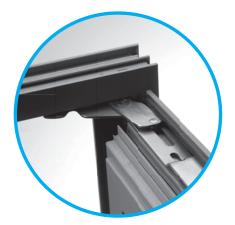

# **Chrono Invision Pro**

**Concealed hinge for heavy weights** 

## **DESCRIPTION**

The Chrono Invision Pro hinge for aluminium windows is invisible when the window is closed. Chrono Invision Pro is available to suit profiles with a frame groove of 14/18 mm or a frame groove of 10/14 mm. The Chrono Invision Pro hinge is compatible with Chrono Standard, Plus and Safe fittings. Depending on the profile system Chrono Invision Pro can be used with a low threshold profile (balcony window solution).