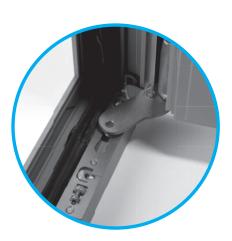

## . Bottom hinge:

- Continuous horizontal and vertical adjustment range: ±1.5 mm.
- Adjustable without releasing fixing screws and without removing the vent.
- Adjustable friction device for turn mode.

### Top hinge and link arm:

- Continuous horizontal adjustment range: +2 mm/-4 mm for turn-tilt and tilt-turn windows.
- Continuous horizontal adjustment range: +3 mm/-3 mm for side hung open windows.
- Gasket pressure adjustment: ± 0.8 mm.