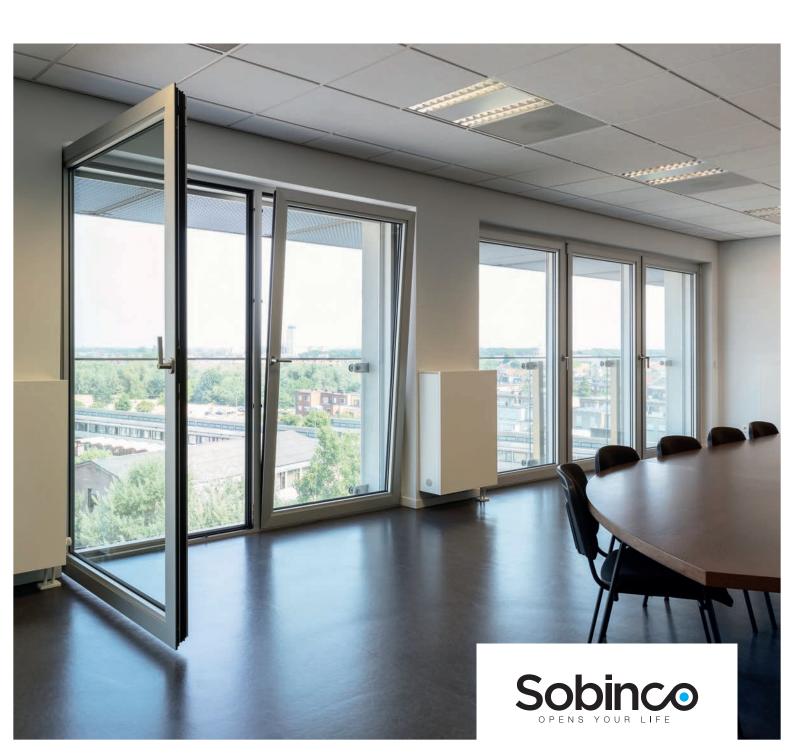

# **Chrono Invision Pro**

**Concealed hinge for heavy weights** 

## **DESCRIPTION**

The Chrono Invision Pro hinge for aluminium windows is invisible when the window is closed. Chrono Invision Pro is available to suit profiles with a frame groove of 14/18 mm or a frame groove of 10/14 mm. The Chrono Invision Pro hinge is compatible with Chrono Standard, Plus and Safe fittings. Depending on the profile system Chrono Invision Pro can be used with a low threshold profile (balcony window solution).