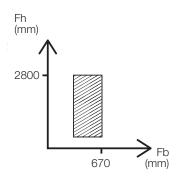

## **CHARACTERISTICS**

- For a vent width up to 670 mm and a vent height up to 2800 mm: optional.
- Made of non-corroding materials.
- High corrosion resistance class 4 EN1670.

## SIZE RANGE

Optional.
Beware of the high operating force. Can be > 100N.