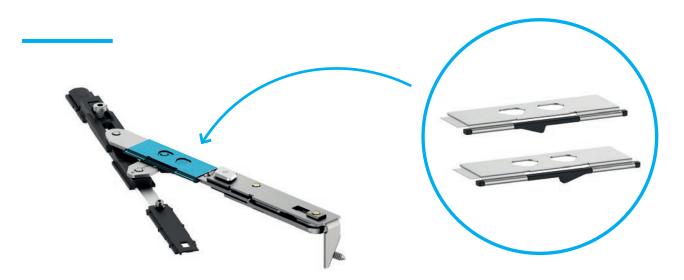

## Extra anti-slam shut device

## **DESCRIPTION**

The extra anti-slam shut device - which can be installed afterwards - is a component that generates a higher tilt force, thus preventing the vent from closing unintentionally from its tilt position, without losing sight of user convenience. The device can be quickly and easily installed on the long part of the smallest link arm. The additional device is available as a left-hand and a right-hand variant.

## **CHARACTERISTICS**

- For a vent width up to 670 mm and a vent height up to 2800 mm: optional.
- Made of non-corroding materials.
- High corrosion resistance class 4 EN1670.